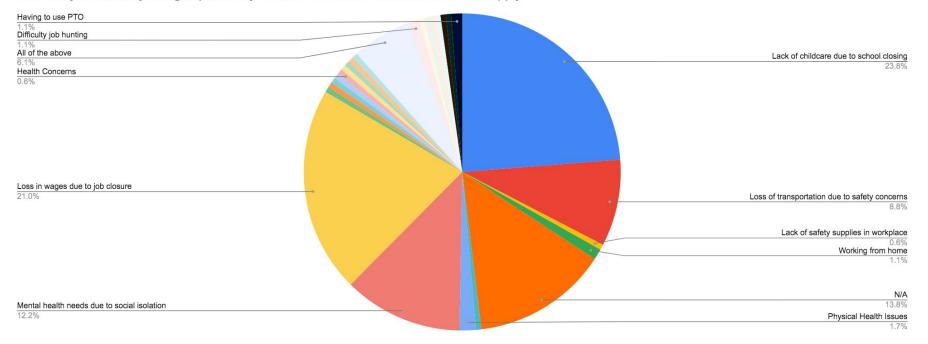

#### IMPACT

How are you currently being impacted by Covid-19? Please check all boxes that apply.