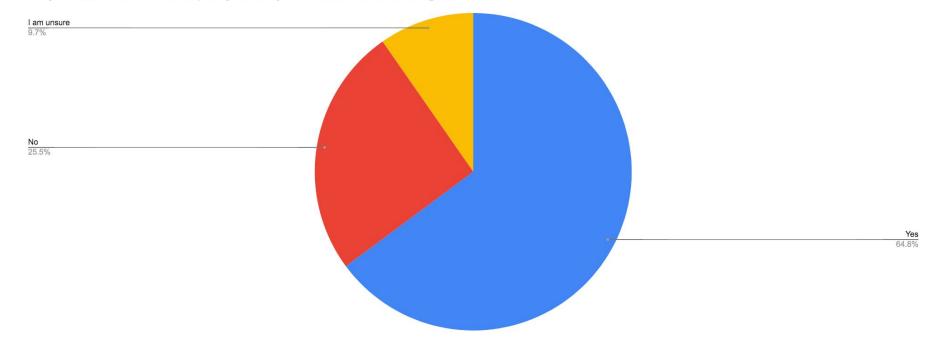

### LONG TERM IMPACT

Do you think Covid-19 will impact you and your families life in the long run?