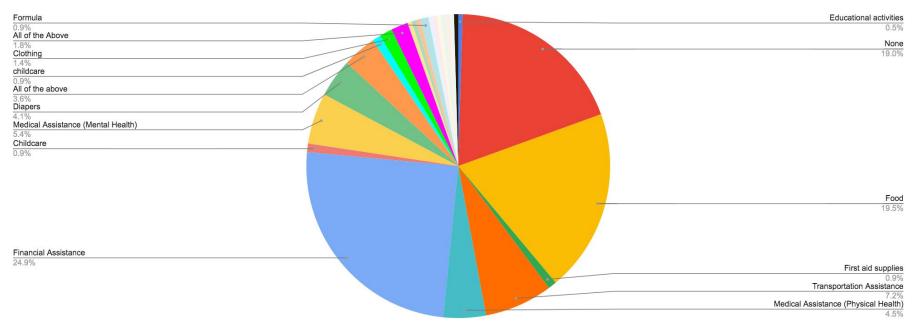

#### NEEDS

If you are experiencing any needs currently due to Covid-19 and the shelter in place orders, please check all of the boxes that apply to your current needs.