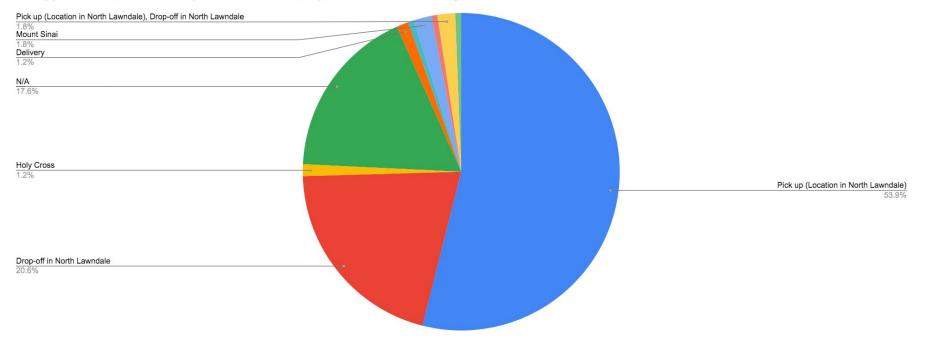

#### SUPPLY PICKUP

If supplies became available, please select which option would be best for you to receive them.